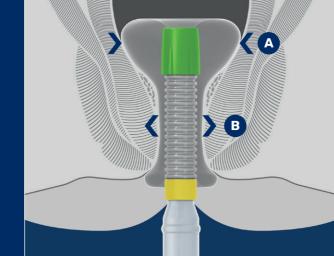

### Novel trans-anal sealing principle

- rectal and anal sealing drainage head
  dumbbell-shaped, micro-thin sealing balloon
- extends through the anal canal
- flaccid filling of the sealing balloon with air
- nestles without tension against the mucous membranes of the rectum and the anus
- without tension
- follows the dynamics of the sphincter and the patient's movements

### Intelligent synchronization with the sphincter muscle

- absorbs the force prevailing in the rectum A and uses them intelligently for the synchronous
- closure of the sphincter muscle B
- the sealing pressure adapts to the pressure situation in the patient's abdomen dynamically
  reliable transanal sealing even with watery
- thin stool
- enables continuous stool drainage even during mobilization of the patient