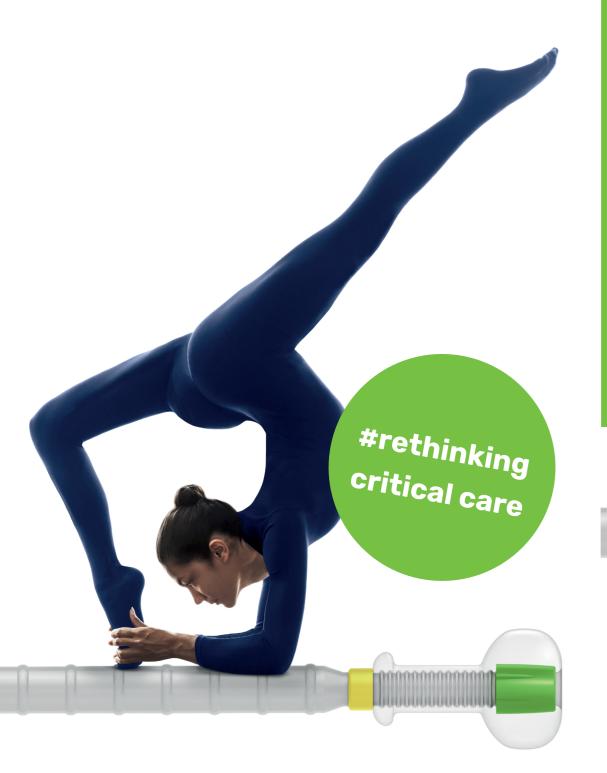

# #rethinking critical care

hygh-tec enables reliable, sealed access to the patient's colon.

By adjusting the respective stool modification, stool can be drained in a leak-free manner for extended, user determined periods of time.

Continuous drainage of stool can become an important therapeutic contribution within the scope of the overarching treatment problem, such as for example the treatment of skin break-down around to the anus, the treatment of minimal handling patients and the regulation of bowel function.