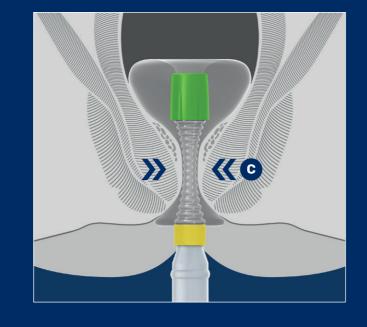

### Elastic deformable shaft hose

- follows the respective position **c** of the sphincter
- folds in radially with normal sphincter tone
  aligns spontaneously in the anal canal when the tone releases and the sphincter opens
  supports the free, unimpeded flow of stool