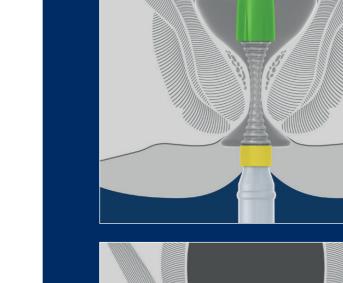

### Novel trans-anal sealing principle

- rectal and anal sealing drainage head
  dumbbell-shaped, micro-thin sealing balloon
- extends through the anal canal
- flaccid filling of the sealing balloon with air
- nestles without tension against the mucous membranes of the rectum and the anus
- without tension
- follows the dynamics of the sphincter and the patient's movements

### Intelligent synchronization with the sphincter muscle

- absorbs the force prevailing in the rectum A and uses them intelligently for the synchronous
- closure of the sphincter muscle B
- the sealing pressure adapts to the pressure situation in the patient's abdomen dynamically
  reliable transanal sealing even with watery
- thin stool
- enables continuous stool drainage even during mobilization of the patient

### Elastic deformable shaft hose

- follows the respective position **c** of the sphincter
- folds in radially with normal sphincter tone
  aligns spontaneously in the anal canal when the tone releases and the sphincter opens
  supports the free, unimpeded flow of stool